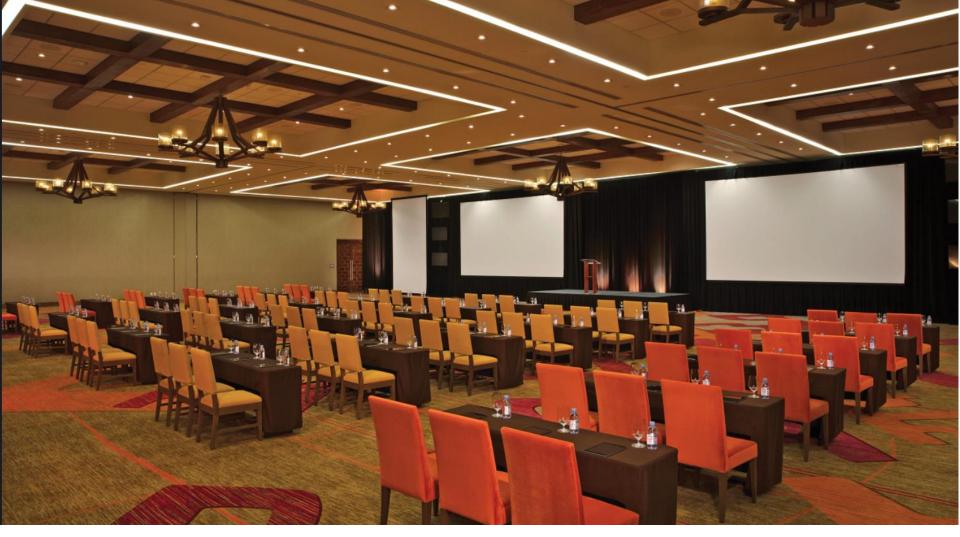

t the theater



Stunning spa is surrounded by a hydrotherapy circuit, and includes sauna, steam room and relaxing indoor lounge area







The Grand Ballroom can accommodate up to 600 guests With theater seating and 400 for banquet seating





## **Our Facilities:**

Secrets Akumal Riviera Maya has over 8,000 sq. ft. of dedicated meeting and function space; the meeting area offers freestanding flexible space as it divides into four sections. We have the ability to accommodate up to 600 guests in the theater Set Up & 400 guests for banquet seating. Additionally, Secrets Akumal offers four individual Boardrooms. Secrets have a team of dedicated group event planners that are masters at making sure everything you need is perfectly provided, with immaculate care and personalized attention.





Ballroom Classroom Set Up – 360 people Capacity





## Meeting Room Capacity

| Meeting Rooms     | Sq. Ft.  | Theater<br>(Pax) | Classroom<br>(Pax) | Banquet<br>(Pax) |
|-------------------|----------|------------------|--------------------|------------------|
| Akumal 1          | 1,392.74 | 100              | 50                 | 60               |
| Akumal 2          | 1,341.40 | 100              | 50                 | 60               |
| Akumal 3          | 2,600.78 | 200              | 100                | 100              |
| Akumal 4          | 1,392.63 | 100              | 50                 | 60               |
| Akumal 5          | 1,341.29 | 100              | 50                 | 60               |
| Complete Ballroom | 8,068.84 | 600              | 300                |