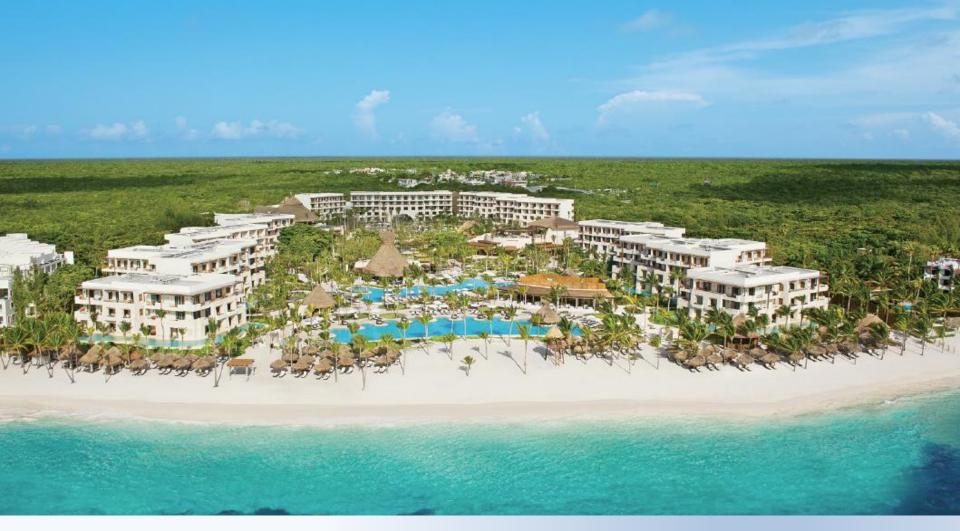

WORLD OF HYATT<sub>o</sub>

Inclusive

In the center of the Riviera Maya, just 25 minutes from Playa del Carmen and 1 hour from the Cancun International Airport

Nestled along the calm waters of Akumal Beach, TripAdvisor Travelers' Choice Award for one of the "Top 10 Beaches in Mexico"

## **UNIQUE RESORTS HIGHLIGHTS**

- AAA FIVE Diamond award-winning resort since 2022
- Located in the center of the Riviera Maya, just 20 minutes from famous Playa del Carmen and approximately 1 hour south of the Cancun International Airport
- Nestled along the calm waters of Akumal Beach, awarded a 2018 TripAdvisor Travelers' Choice Award for one of the "Top 10 Beaches in Mexico"
- Akumal, meaning "place of turtles" in Mayan, is home to one of the largest green sea turtle populations in Mexico
- Natural Aquarium in front of the hotel in the Akumal Bay a few steps to the main beach
- Three large swimming pools including an expansive oceanfront infinity pool with breathtaking views of the ocean, as well as 11 smaller pools providing swim-out access from select suites
- Ideal location for snorkeling, scuba diving and sport fishing the world's second largest barrier reef sits just 150 meters off the resort's beach
- All-suite resort featuring spectacular views and ground floor suites with direct swim out access to a pool from a private terrace
- Over 8,000 square feet of dedicated meeting and function space
- Close proximity to an authentic Mayan village and the world's largest underground river