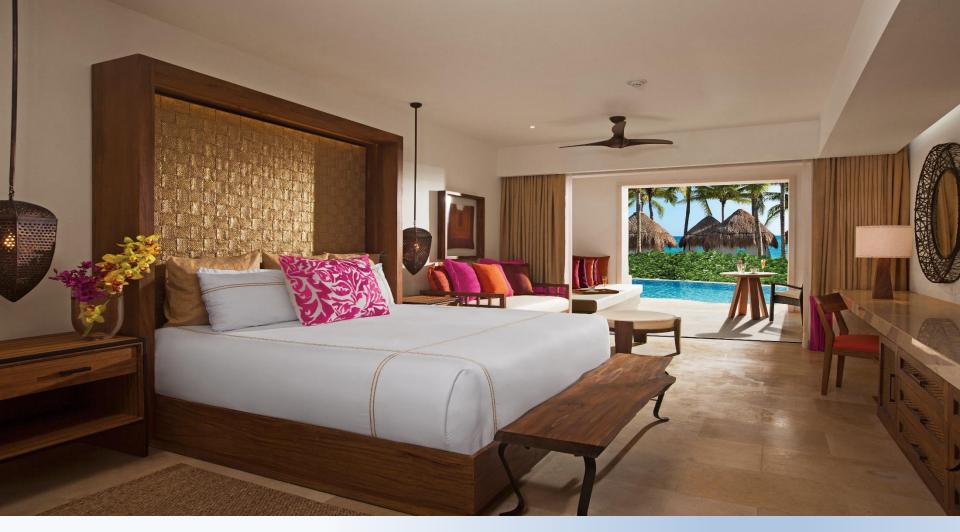

Junior Suite Swim Out (544 sq. ft. / 50.5 m2)

A full bathroom with a whirlpool for two

Romance Master Suites with amazing ocean views (1,280 sq. ft. / 118.9 m2)

Romance Master Suites bathroom with whirlpool for two, water closet and double vanities