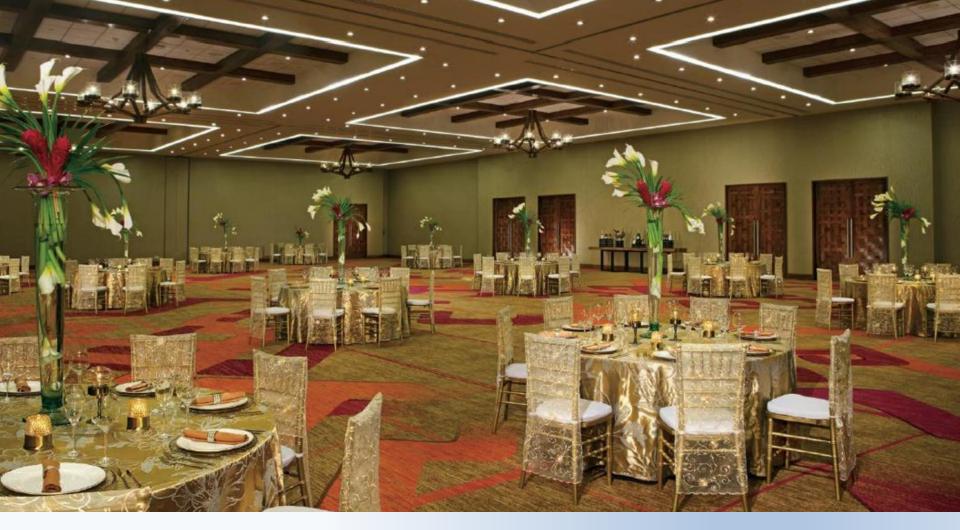

The Grand Ballroom can accommodate up to 600 guests With theater seating and 400 for banquet seating

## **Our Facilities:**

Secrets Akumal Riviera Maya has over 8,000 sq. ft. of dedicated meeting and function space; the meeting area offers freestanding flexible space as it divides into four sections. We have the ability to accommodate up to 600 guests in the theater Set Up & 400 guests for banquet seating. Additionally, Secrets Akumal offers four individual Boardrooms. Secrets have a team of dedicated group event planners that are masters at making sure everything you need is perfectly provided, with immaculate care and personalized attention.