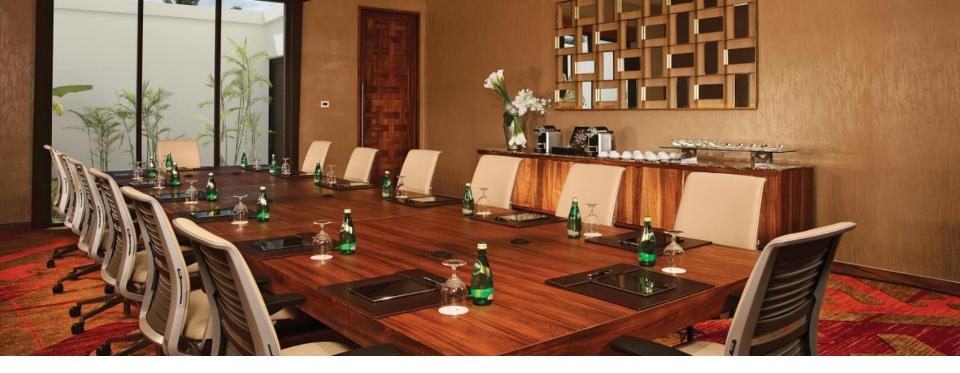

## **Our Facilities:**

Secrets Akumal Riviera Maya has over 8,000 sq. ft. of dedicated meeting and function space; the meeting area offers freestanding flexible space as it divides into four sections. We have the ability to accommodate up to 600 guests in the theater Set Up & 400 guests for banquet seating. Additionally, Secrets Akumal offers four individual Boardrooms. Secrets have a team of dedicated group event planners that are masters at making sure everything you need is perfectly provided, with immaculate care and personalized attention.