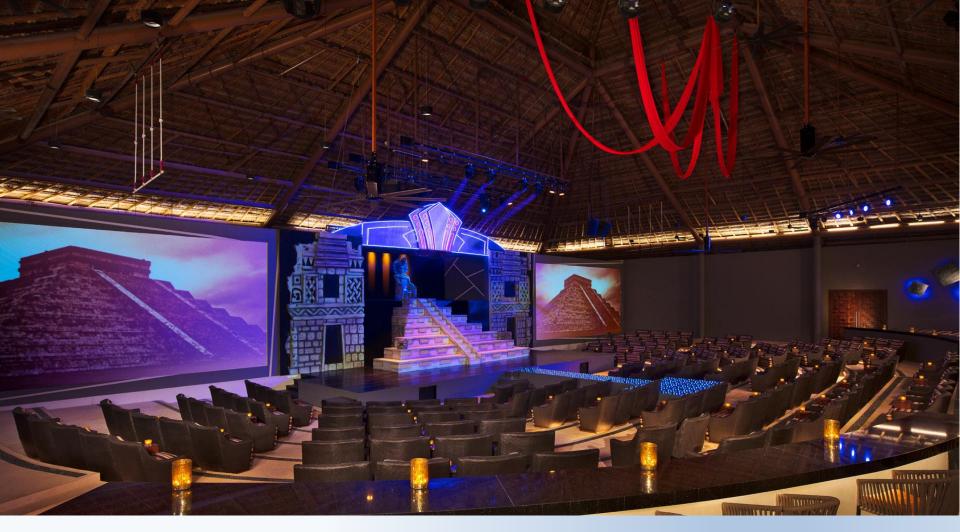

Theater "Show time" Sip your favorite cocktail while enjoying our nighttime entertainment at the theater

Stunning spa is surrounded by a hydrotherapy circuit, and includes sauna, steam room and relaxing indoor lounge area