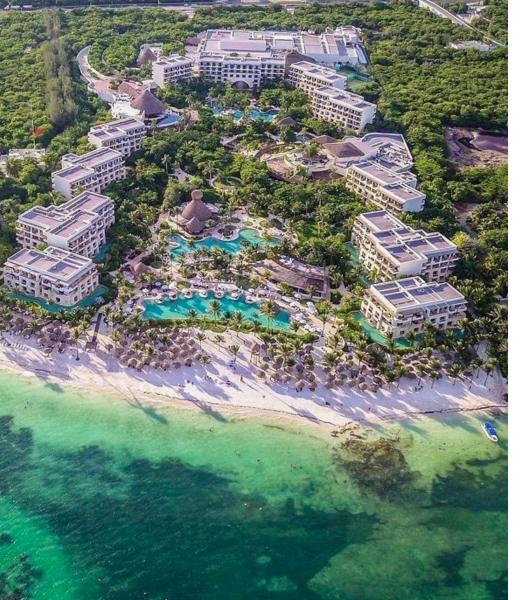

## **UNIQUE RESORTS HIGHLIGHTS**

- AAA FIVE Diamond award-winning resort since 2022
- Located in the center of the Riviera Maya, just 20 minutes from famous Playa del Carmen and approximately 1 hour south of the Cancun International Airport
- Nestled along the calm waters of Akumal Beach, awarded a 2018 TripAdvisor Travelers' Choice Award for one of the "Top 10 Beaches in Mexico"
- Akumal, meaning "place of turtles" in Mayan, is home to one of the largest green sea turtle populations in Mexico
- Natural Aquarium in front of the hotel in the Akumal Bay a few steps to the main beach
- Three large swimming pools including an expansive oceanfront infinity pool with breathtaking views of the ocean, as well as 11 smaller pools providing swim-out access from select suites
- Ideal location for snorkeling, scuba diving and sport fishing the world's second largest barrier reef sits just 150 meters off the resort's beach
- All-suite resort featuring spectacular views and ground floor suites with direct swim out access to a pool from a private terrace
- Over 8,000 square feet of dedicated meeting and function space
- Close proximity to an authentic Mayan village and the world's largest underground river