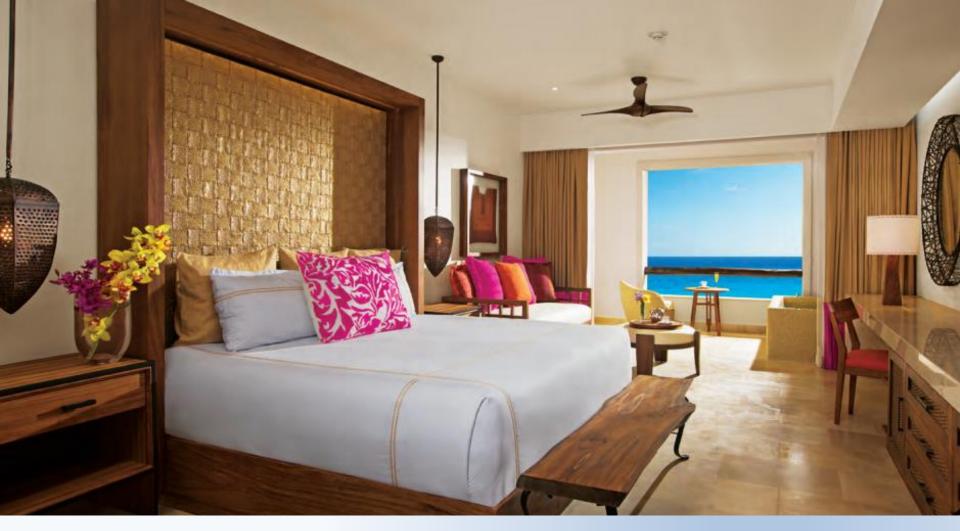

All 434 elegantly appointed suites, many with stunning ocean views, offer a private furnished balcony or terrace, whirlpool tub and separate shower

Lead In room – Junior Suite Tropical View (544 sq. ft. / 50.5 m2)

Junior Suite Swim Out (544 sq. ft. / 50.5 m2)

A full bathroom with a whirlpool for two

Romance Master Suites with amazing ocean views (1,280 sq. ft. / 118.9 m2)

Romance Master Suites bathroom with whirlpool for two, water closet and double vanities