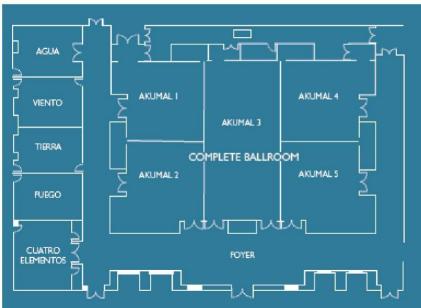

## **Our Facilities:**

Secrets Akumal Riviera Maya has over 8,000 sq. ft. of dedicated meeting and function space; the meeting area offers freestanding flexible space as it divides into four sections. We have the ability to accommodate up to 600 guests in the theater Set Up & 400 guests for banquet seating. Additionally, Secrets Akumal offers four individual Boardrooms. Secrets have a team of dedicated group event planners that are masters at making sure everything you need is perfectly provided, with immaculate care and personalized attention.

## Meeting Room Capacity

| Meeting Rooms     | Sq. Ft.  | Theater<br>(Pax) | Classroom<br>(Pax) | Banquet<br>(Pax) |
|-------------------|----------|------------------|--------------------|------------------|
| Akumal 1          | 1,392.74 | 100              | 50                 | 60               |
| Akumal 2          | 1,341.40 | 100              | 50                 | 60               |
| Akumal 3          | 2,600.78 | 200              | 100                | 100              |
| Akumal 4          | 1,392.63 | 100              | 50                 | 60               |
| Akumal 5          | 1,341.29 | 100              | 50                 | 60               |
| Complete Ballroom | 8,068.84 | 600              | 300                | 400              |
| Agua              | 653.05   | 60               | 40                 | 40               |
| Viento            | 619.79   | 50               | 36                 | 40               |
| Tierm             | 619.79   | 50               | 36                 | 40               |
| Fuego             | 653.05   | 60               | 40                 | 40               |
| Cuatro Elementos  | 670      | 70               | 50                 | 50               |